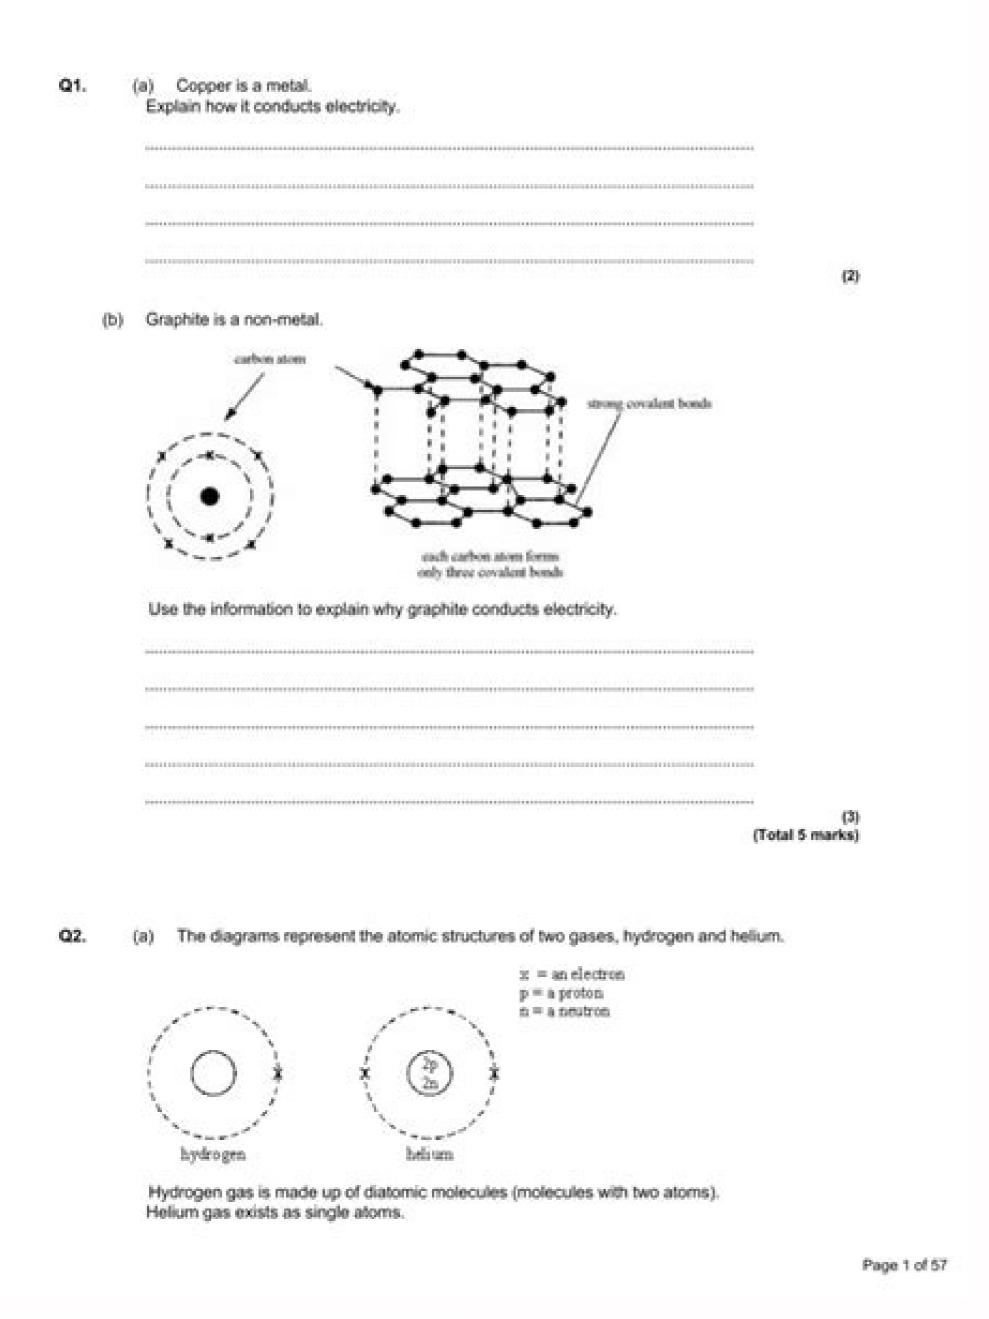

## Multiple Choice

For Exercises 1-6, choose the correct letter.

Exploring Angle Pairs

1.  $\angle CDE$  and  $\angle FDE$  are supplementary,  $m\angle CDE = 3x + 10$ , and

 $m \angle FDE = 6x + 8$ . What is  $m \angle FDE$ ? (A) 18 (B) 64 C 108 (D) 116

2.  $\overrightarrow{SV}$  bisects  $\angle RST$ . If  $m \angle RSV = 64$ , what is  $m \angle RST$ ? (D) 128

**○ED 32** G 64 OHO 116

Use the diagram at the right for Exercises 3 and 4.

3. Which of the following pairs are vertical angles?

 ∠1 and ∠2 ∠2 and ∠5 ② ∠4 and ∠5

4. Which of the following pairs are supplementary?

○HD ∠2 and ∠3 ∠1 and ∠2

 ∠2 and ∠5 ∠4 and ∠5

Use the diagram at the right for Exercises 5 and 6.

5. Which of the following conclusions can you make from the information in the diagram?

∠MNL ≃ ∠LMN

 $\bigcirc$  LM  $\cong$  MN  $\bigcirc$  LM = 2MN

⊗ m∠MNL = 2m∠LMN

6. Which of the following conclusions cannot be made from the information in the diagram?

○  $\overline{MN} \cong \overline{LN}$ G ∠NLM = ∠NML  $\bigcirc$   $\angle NLM$  is supplementary to  $\angle NML$ .

∠NLM is complementary to ∠NML.

## Short Response

7.  $\angle ABC$  and  $\angle DBE$  are vertical angles,  $m \angle ABC = 3x + 20$ , and  $m \angle DBE = 4x - 10$ . Write and solve an equation to find  $m \angle ABC$ and  $m \angle DBE$ .